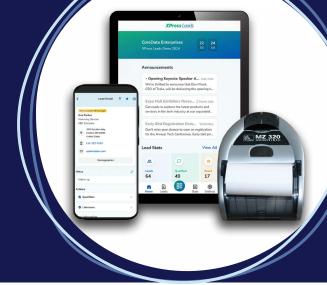

## The Right Tools Make All the Difference

Our flexible lead retrieval solutions ensure you never miss a connection, no matter how busy your booth gets. With easy-to-use tools and instant access to your data, you can follow up faster and close more deals.

| Lead Retrieval Top Features                                              | Mobile App | Handheld Rental |
|--------------------------------------------------------------------------|------------|-----------------|
| Easily scan badges to capture lead contact and demographic details       | ✓          | ✓               |
| Use my own phone or tablet as lead retrieval scanning device             | ✓          |                 |
| App is pre-loaded on rented badge scanner – no need for personal devices |            | ✓               |
| Sort, filter and pin leads                                               | ✓          | ✓               |
| Add written and voice notes to lead detail                               | ✓          | ✓               |
| Create customized qualifiers and surveys*                                | ✓          | ✓               |
| Access full lead list in XPress Leads exhibitor portal                   | ✓          | ✓               |
| Pairs with rented Bluetooth printer*                                     | ✓          | ✓               |