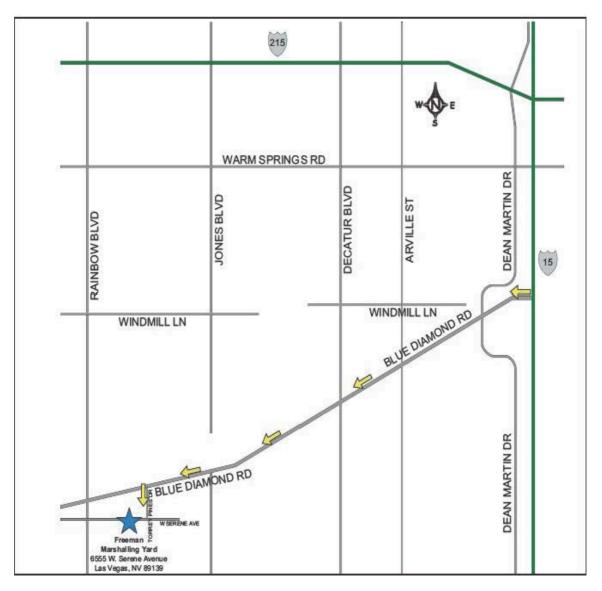

## Las Vegas Marshalling Yard Map & Directions

6555 W Serene Ave Las Vegas, NV 89139

#### Map:

### Directions:

#### From I-15 Northbound

- Exit NV160 W/Blue Diamond Rd
- Left onto Blue Diamond Rd
- West on Blue Diamond Rd (approximately 4 miles)
- Left on S Torrey Pines Dr
- From stop sign at Serene, go straight, marshalling yard is directly ahead

#### From I-15 Southbound

- Exit NV160 W/Blue Diamond Rd
- West on Blue Diamond Rd (approximately 4 miles)
- Left on S Torrey Pines Dr
- From stop sign at Serene, go straight, marshalling yard is directly ahead

#### From US-93 / I-515 Northbound

- Exit I-215 West
- Exit I-15 South
- Merge on NV160 W/Blue Diamond
- West on Blue Diamond Rd (approximately 4 miles)
- Left on S Torrey Pines Dr
- From ston sign at Serene go straight marshalling vard is directly ahead subject to change.