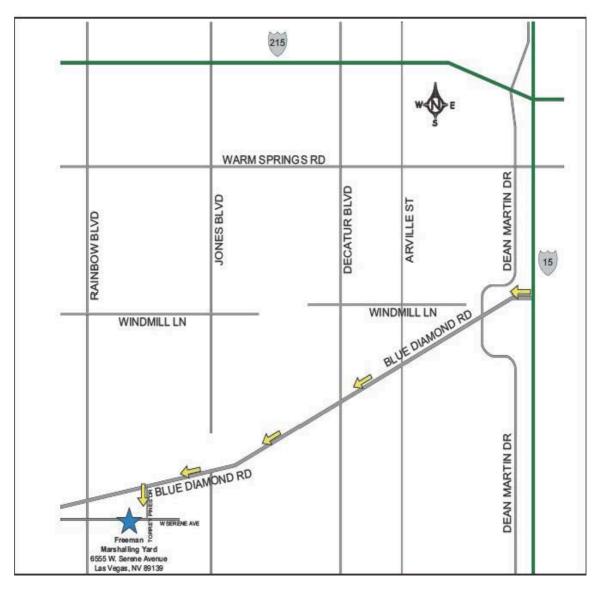

#### Map:

## Directions:

#### From I-15 Northbound

- Exit NV160 W/Blue Diamond Rd
- Left onto Blue Diamond Rd
- West on Blue Diamond Rd (approximately 4 miles)
- Left on S Torrey Pines Dr
- From stop sign at Serene, go straight, marshalling yard is directly ahead

#### From I-15 Southbound

- Exit NV160 W/Blue Diamond Rd
- West on Blue Diamond Rd (approximately 4 miles)
- Left on S Torrey Pines Dr
- From stop sign at Serene, go straight, marshalling yard is directly ahead

#### From US-93 / I-515 Northbound

- Exit I-215 West
- Exit I-15 South
- Merge on NV160 W/Blue Diamond
- West on Blue Diamond Rd (approximately 4 miles)
- Left on S Torrey Pines Dr
- From ston sign at Serene go straight marshalling vard is directly ahead subject to change.