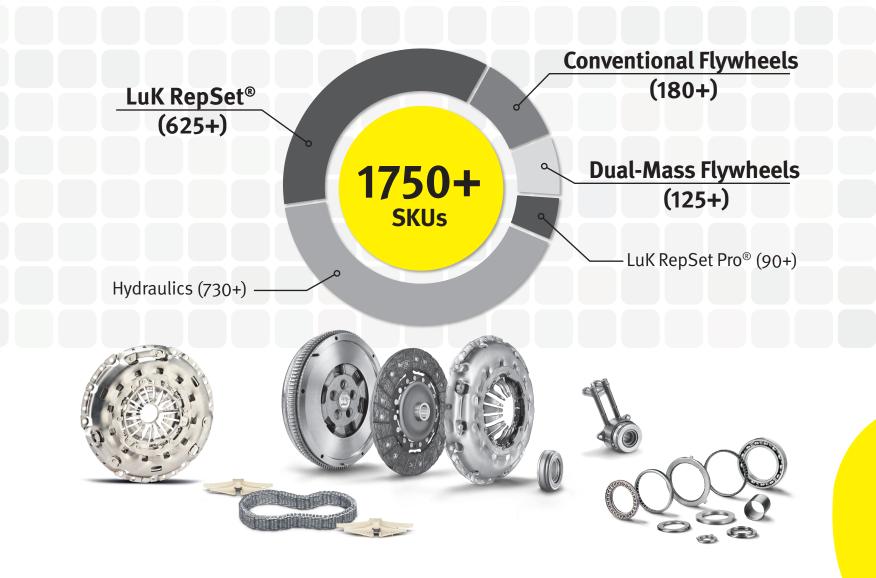

**1,750+** 

10

Manufacturing facilities dedicated to transmission products 26,000

Patents held